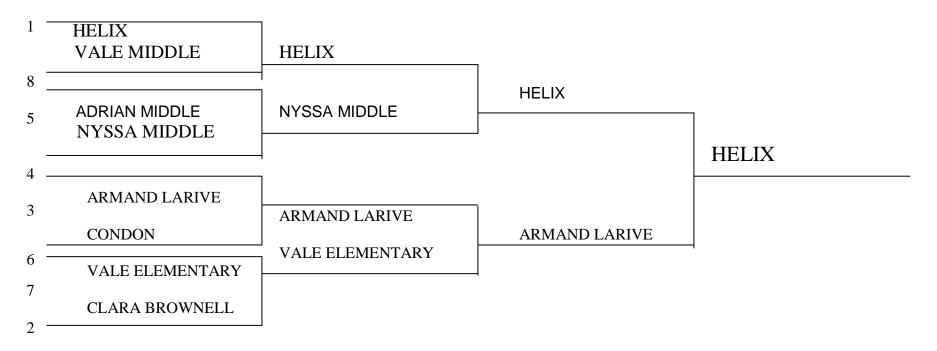

## 2012 Region 6 OBOB Battles Division 6-8

Top 8 teams will advance to the quarter-finals
Top 4 teams will advance to the semi-final round
Top 2 teams will advance to the final round
Bracket seeding is based on total points earned in pool play.
Quarters, semis, and final rounds are single elimination